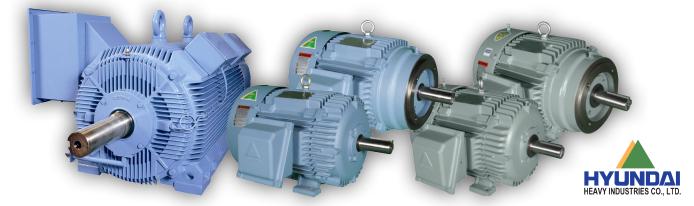

**HYUNDAI Motors** | Crown Triton<sup>™</sup> Premium Efficiency | Crown Triton<sup>™</sup> IEEE-841 Crown Triton<sup>™</sup> Severe Duty Large Frame | Medium Voltage