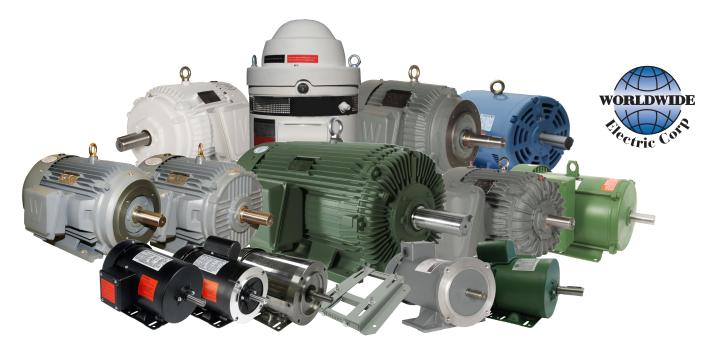

## FULL-LINE OVERVIEW Motors - Controls - Gear Reducers

*WorldWide Motors* | General Purpose Fractional HP | Stainless Steel / Washdown Duty | Jet Pump Permanent Magnet DC | Farm Duty | Open Drip Proof (ODP) | EPIC Plus Premium Efficiency | Explosion Proof Advanced Design Rock Crusher | Oil Well Pump | Close Coupled Pump | Vertical Hollow Shaft