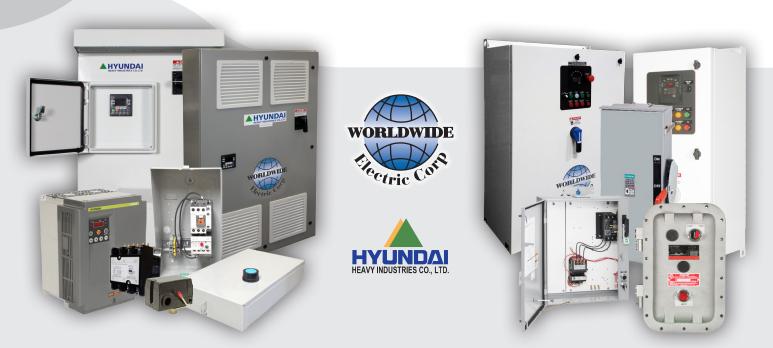

## Full-Line Overview Motors - Controls - Gear Reducers

*Motor Controls* | Chassis and Enclosed Variable Frequency Drives | Soft Starters | Across-Line Starters | Contactors Overload Relays | Pressure Switches | Alternator Relays | Drum Controllers | Safety Switches | Pilot Devices