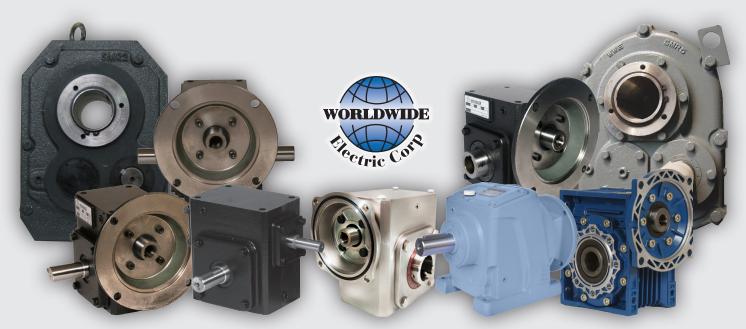

*Gear Reducers* | "Original" Shaft Mount Reducers | "Ultimate" Shaft Mount Reducers Cast Iron Worm Gear Speed Reducers | Aluminum Worm Gear Speed Reducers Stainless Steel Worm Gear Speed Reducers | Inline Helical Speed Reducers | Gearmotors